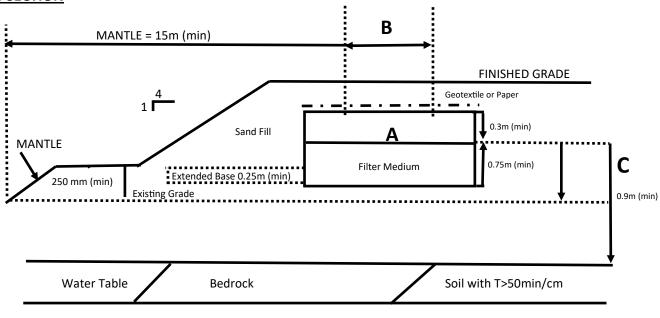

### TYPICAL DRAWING—FILTER BED

### **PLEASE COMPLETE THE BLANKS**

### **PLAN VIEW**

Is mantle required?

YES NO Stone

No Stone

Direction \_\_\_\_\_

Total Mantle

Area (m²) \_\_\_\_\_

Extended Filter Medium

Area (m²) \_\_\_\_\_

In manual properties of the propertie

### **CROSS SECTION**

m

- A Filter Bed Type (Circle One) Pipe Chamber
- B Proposed horizontal offset Distance between Runs \_\_\_\_\_ m
- C Proposed depth of Excavation to Water Table/Bedrock \_\_\_\_\_ m